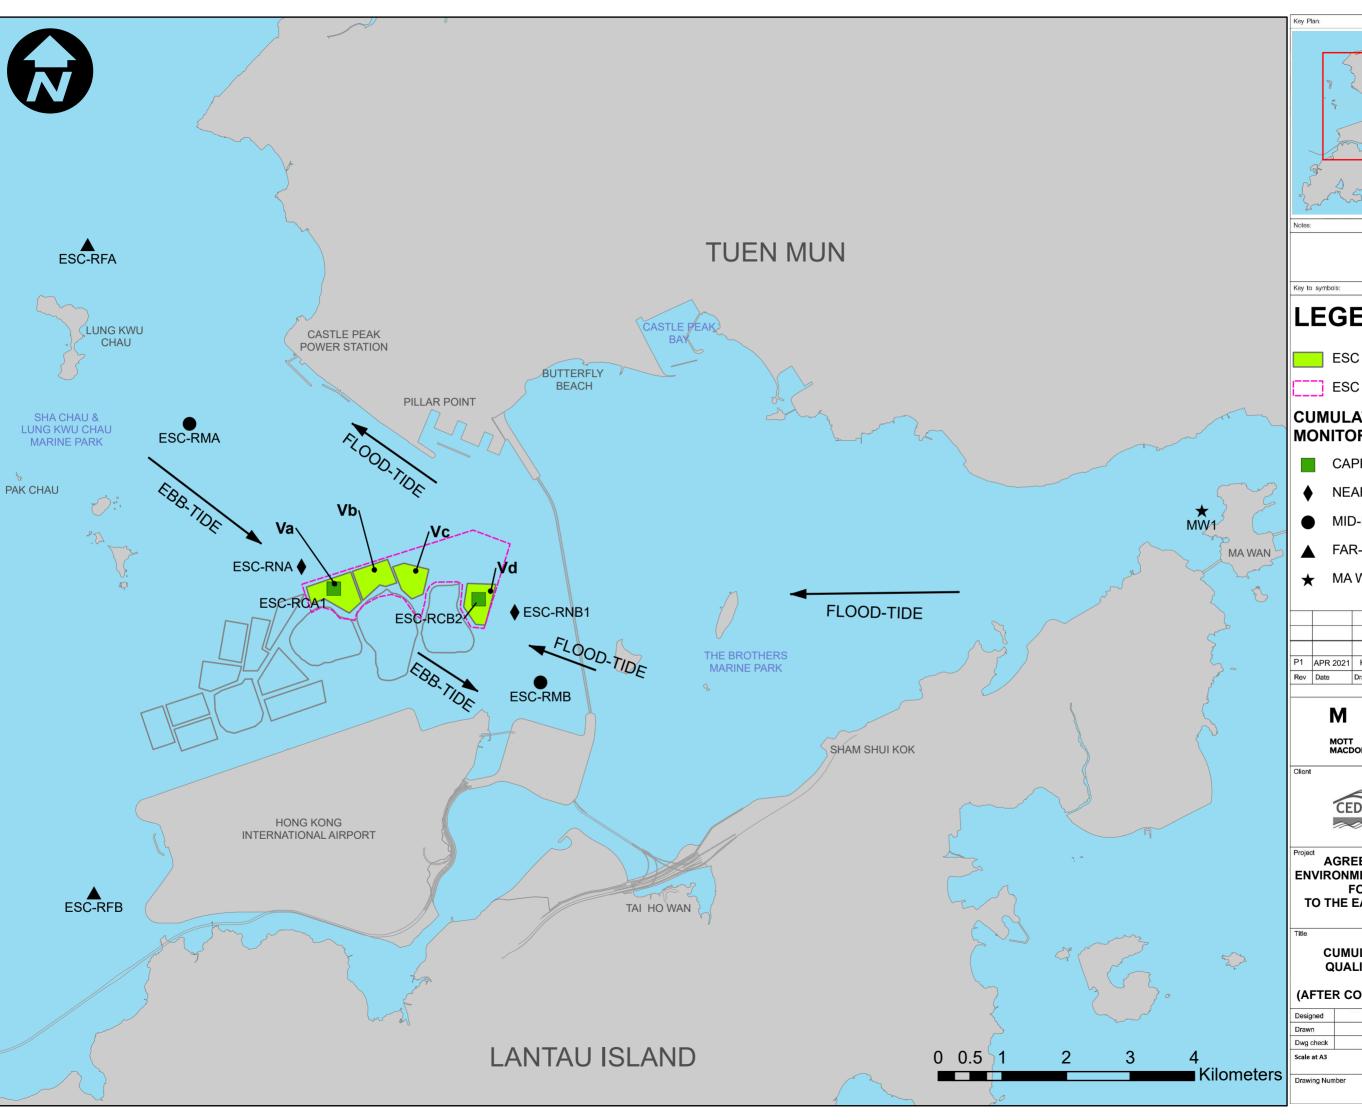

## **LEGEND**

SC CMP V

ESC USABLE AREA 1

## **CUMULATIVE IMPACT SEDIMENT MONITORING STATIONS**

- CAPPED PIT STATION
- **NEAR-FIELD STATION**
- MID-FIELD STATION
- FAR-FIELD STATION
- ★ MA WAN STATION

|     | 1        |       |             |        |       |
|-----|----------|-------|-------------|--------|-------|
|     |          |       |             | -      |       |
| ŀ   |          |       |             | -      |       |
| P1  | APR 2021 | KN    |             |        |       |
| Rev | Date     | Drawn | Description | Ch'k'd | App'd |

**CUMULATIVE IMPACTS SEDIMENT QUALITY MONITORING STATIONS** FOR ESC CMPS
(AFTER COMPLETION OF CAPPING AT Vd)

| Designed    |        | Eng check    |  |     |  |
|-------------|--------|--------------|--|-----|--|
| Drawn       |        | Coordination |  |     |  |
| Dwg check   |        | Approved     |  |     |  |
| Scale at A3 | Status | Status       |  | Rev |  |
| II .        |        |              |  |     |  |

FIGURE 4.2B