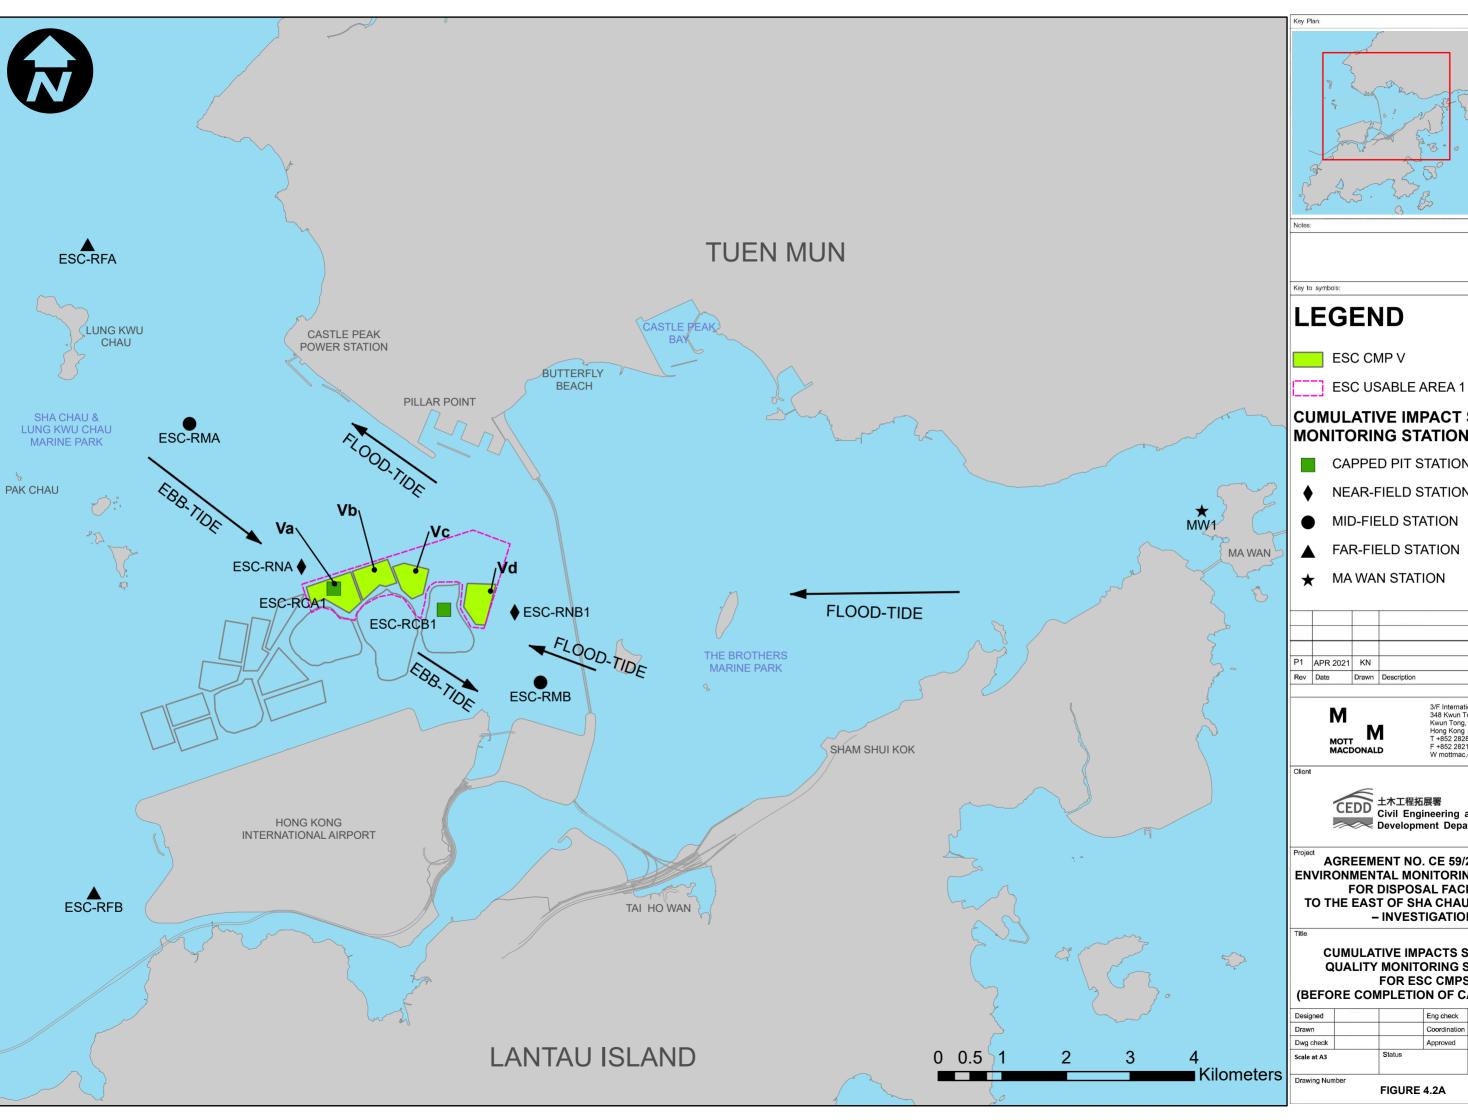

## **LEGEND**

ESC CMP V

**CUMULATIVE IMPACT SEDIMENT** 

## **MONITORING STATIONS**

- CAPPED PIT STATION
- **NEAR-FIELD STATION**
- MID-FIELD STATION
- FAR-FIELD STATION
- ★ MA WAN STATION

|     | 1        |       |             |        |       |
|-----|----------|-------|-------------|--------|-------|
|     |          |       |             | -      |       |
| ŀ   |          |       |             | -      |       |
| P1  | APR 2021 | KN    |             |        |       |
| Rev | Date     | Drawn | Description | Ch'k'd | App'd |

**CUMULATIVE IMPACTS SEDIMENT QUALITY MONITORING STATIONS** FOR ESC CMPS
(BEFORE COMPLETION OF CAPPING AT Vd)

| Designed    | Eng check    |     |
|-------------|--------------|-----|
| Drawn       | Coordination |     |
| Dwg check   | Approved     |     |
| Scale at A3 | Status       | Rev |

FIGURE 4.2A